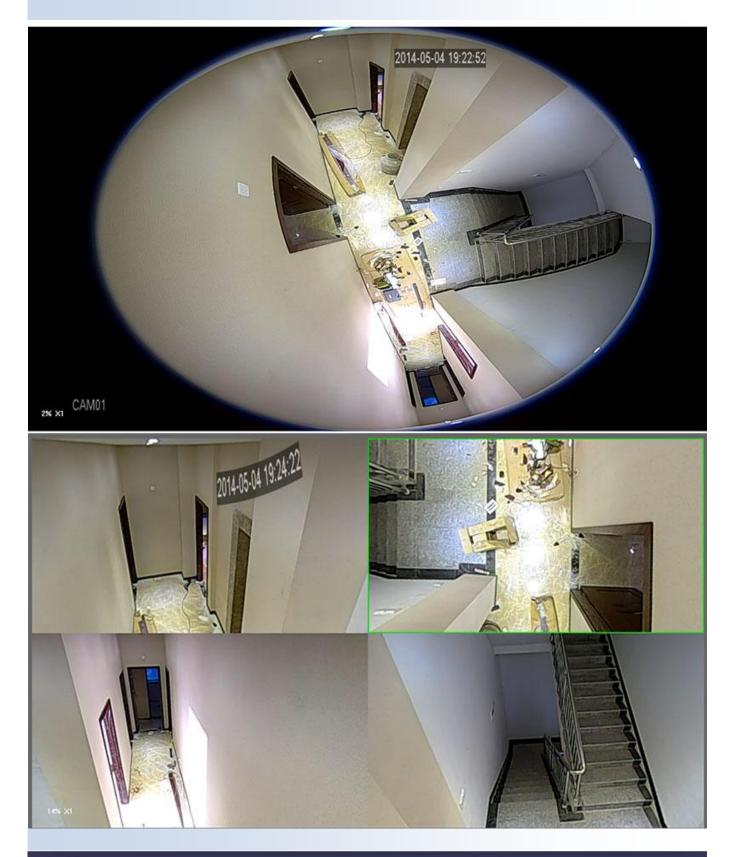

#### Fisheye Panoramic IP Camera



1.3 Megapixels @25fps 1/3" progressive scan CMOS

Fisheye lens with 185° horizontal/vertical field of vision 0.2Lux@F2.2Color)/0.02Lux@F2.2(B/W), Auto switch IR-cut

With microphone(no two-way audio), pickup distance: 6m Support micro SD card for local storage, up to 128G

10m IR distance With 1CH alarm output



Mobile View









Tel. 96 330 07 70 C/ Juan Verdeguer 5 Bajo Valencia 46024

### Bus





Tel. 96 330 07 70 C/ Juan Verdeguer 5 Bajo Valencia 46024

# Corridor



### Hall



www.getesaiberica.com getesa@getesaiberica.com

C/ Juan Verdeguer 5 Bajo



C

ETECA

Tel. 96 330 07 70 C/ Juan Verdeguer 5 Bajo Valencia 46024

## Hotel





Tel. 96 330 07 70 C/ Juan Verdeguer 5 Bajo Valencia 46024

### Taxi





Tel. 96 330 07 70 C/ Juan Verdeguer 5 Bajo Valencia 46024