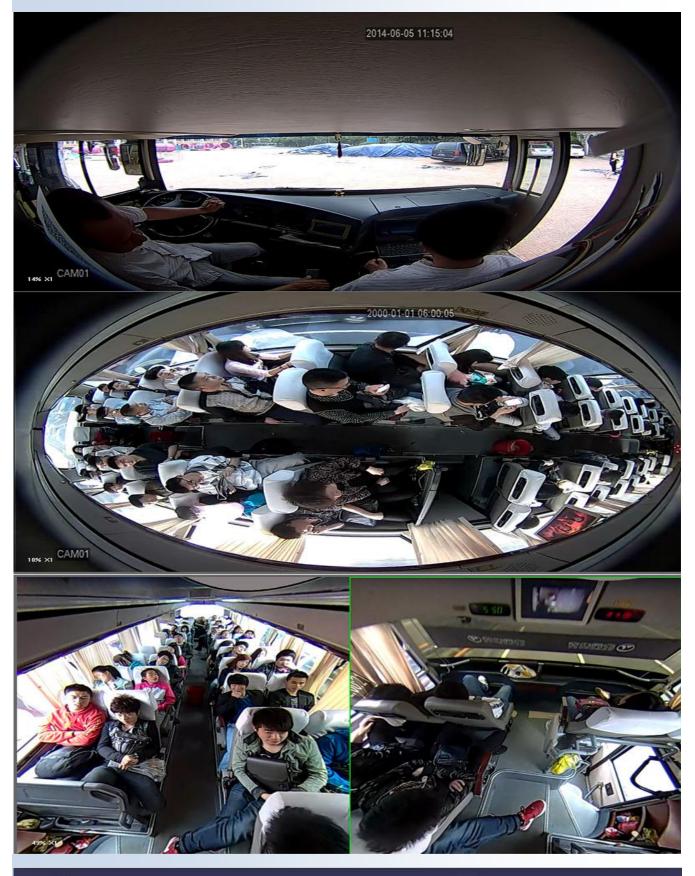

#### Fisheye Panoramic IP Camera



1.3 Megapixels @25fps 1/3" progressive scan CMOS

Fisheye lens with 185° horizontal/vertical field of vision 0.2Lux@F2.2Color)/0.02Lux@F2.2(B/W), Auto switch IR-cut

With microphone(no two-way audio), pickup distance: 6m Support micro SD card for local storage, up to 128G

10m IR distance With 1CH alarm output



Mobile View









Tel. 96 330 07 70 C/ Juan Verdeguer 5 Bajo Valencia 46024

### Bus





Tel. 96 330 07 70 C/ Juan Verdeguer 5 Bajo Valencia 46024

# Corridor



### Hall



www.getesaiberica.com getesa@getesaiberica.com

C/ Juan Verdeguer 5 Bajo



C

ETECA

Tel. 96 330 07 70 C/ Juan Verdeguer 5 Bajo Valencia 46024

## Hotel





Tel. 96 330 07 70 C/ Juan Verdeguer 5 Bajo Valencia 46024

### Taxi





Tel. 96 330 07 70 C/ Juan Verdeguer 5 Bajo Valencia 46024