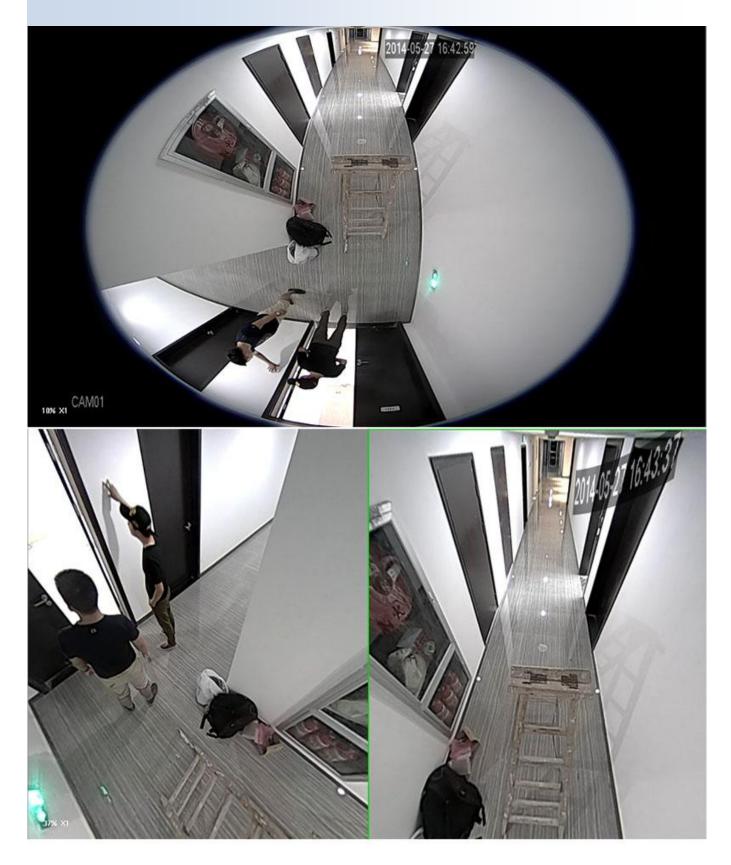

#### Fisheye Panoramic IP Camera



1.3 Megapixels @25fps 1/3" progressive scan CMOS

Fisheye lens with 185° horizontal/vertical field of vision 0.2Lux@F2.2Color)/0.02Lux@F2.2(B/W), Auto switch IR-cut

With microphone(no two-way audio), pickup distance: 6m Support micro SD card for local storage, up to 128G

10m IR distance With 1CH alarm output



Mobile View









Tel. 96 330 07 70 C/ Juan Verdeguer 5 Bajo Valencia 46024

### Bus





Tel. 96 330 07 70 C/ Juan Verdeguer 5 Bajo Valencia 46024

# Corridor



### Hall



www.getesaiberica.com getesa@getesaiberica.com

C/ Juan Verdeguer 5 Bajo



C

ETECA

Tel. 96 330 07 70 C/ Juan Verdeguer 5 Bajo Valencia 46024

## Hotel





Tel. 96 330 07 70 C/ Juan Verdeguer 5 Bajo Valencia 46024

### Taxi





Tel. 96 330 07 70 C/ Juan Verdeguer 5 Bajo Valencia 46024