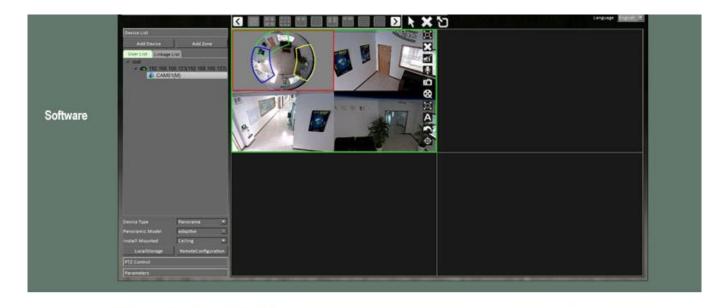

#### Fisheye Panoramic IP Camera



1.3 Megapixels @25fps 1/3" progressive scan CMOS

Fisheye lens with 185° horizontal/vertical field of vision 0.2Lux@F2.2Color)/0.02Lux@F2.2(B/W), Auto switch IR-cut

With microphone(no two-way audio), pickup distance: 6m Support micro SD card for local storage, up to 128G

10m IR distance With 1CH alarm output



Mobile View









Tel. 96 330 07 70 C/ Juan Verdeguer 5 Bajo Valencia 46024

### Bus





Tel. 96 330 07 70 C/ Juan Verdeguer 5 Bajo Valencia 46024

# Corridor



### Hall



www.getesaiberica.com getesa@getesaiberica.com

C/ Juan Verdeguer 5 Bajo



C

ETECA

Tel. 96 330 07 70 C/ Juan Verdeguer 5 Bajo Valencia 46024

## Hotel





Tel. 96 330 07 70 C/ Juan Verdeguer 5 Bajo Valencia 46024

### Taxi





Tel. 96 330 07 70 C/ Juan Verdeguer 5 Bajo Valencia 46024